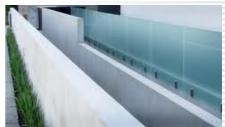

#### **Horizon Glass**

Clean and strong Horizon Glass is glazed into the posts on the sides and into the top rail giving maximum strength and a full screen effect whilst eliminating the bottom rail as a foot hold or grime collector.