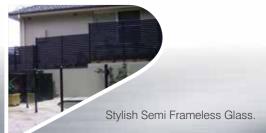

## Semi Frameless Glass Pool Fencing

#### Glass Balustrade

ALIGLASS uses an exclusive glass railing and fencing system which is suitable for decks,balconies and pools on homes, units, ramps and walkways.

With the modern trend for glass to maximise the view, provide wind breaks and appealing aesthetics the ALIGLASS team utilise a range of glass designs sure to please. These options have been designed specifically with the end user in mind.

#### **Horizon Glass**

Clean and strong Horizon Glass is glazed into the posts on the sides and into the top rail giving maximum strength and a full screen effect whilst eliminating the bottom rail as a foot hold or grime collector.

#### **Vista Glass**

Streamline effect with the top of the glass polished to create a frameless feel whilst still providing the strength and security of the required handrail.