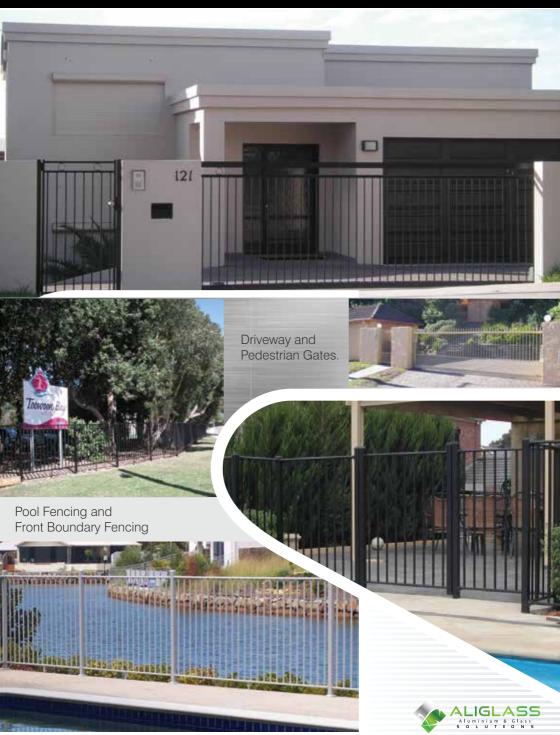

# Aluminium Pool & Garden Fencing

Aluminium Pool & Garden Fencing offers a solution for a variety of applications. Whether you need a fence for safety, security or decorative purposes we are sure to have a design to suit your needs.

Of course any of our Aluminium Pool & Garden Fencing designs can be produced in sliding or swinging gates and can incorporate a variety of locking options.

# Aluminium Pool & Garden Fencing

Flat Top

Loop Top

Diamond

Scroll

Rod Top

**Nautical** 

Spear Top