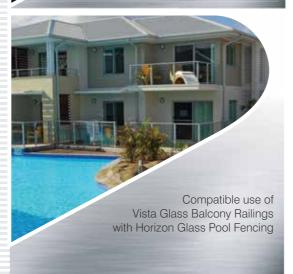

#### **Horizon Glass**

Clean and strong Horizon Glass is glazed into the posts on the sides and into the top rail giving maximum strength and a full screen effect whilst eliminating the bottom rail as a foot hold or grime collector.

#### **Vista Glass**

Streamline effect with the top of the glass polished to create a frameless feel whilst still providing the strength and security of the required handrail.