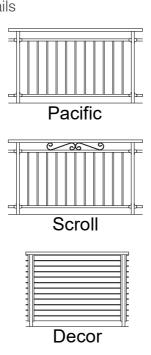

#### Aluminium Balustrade

Our balustrades use a unique modular system that offers rarely seen flexibility of easy on site adjustment ensuring a rapid hassle free completion of your project.

The team at ALIGLASS utilise a range of designs to suit a variety of applications. You can choose from the simplicity of the Panorama or Pacific designs which are timeless and will give you years of maintenance free safety and pleasure.

If you are looking to feature a balustrade with design and colour the Marine, Diamond, Scroll or Southern Cross may be the choice for you.

If you would like a modern feel or some privacy, check out our Aluminium Slat balustrade designs, the Decor or the open horizontal effect of the ship-rail design or the vertical slat Queenslander balustrade.