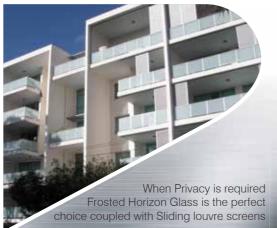

#### **Horizon Glass**

Clean and strong Horizon Glass is glazed into the posts on the sides and into the top rail giving maximum strength and a full screen effect whilst eliminating the bottom rail as a foot hold or grime collector.

#### Aluminium Slat

ALIGLASS' exciting range of slat privacy and decorative screening products are ideal to create a stunning modern appearance with the added benefit of low maintenance screening.

Our aluminium slats can be installed horizontally or vertically and can be used for a variety of applications including: