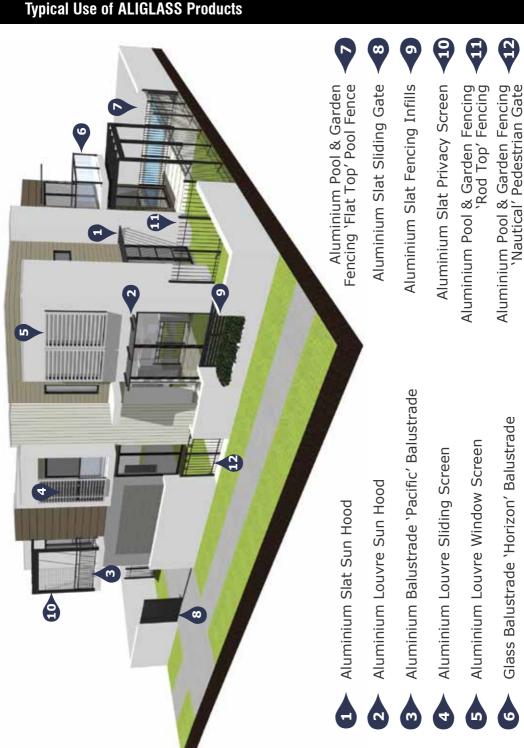

l or side fixed
- Sleek 75x37 'Eclipse' slimline handrail
- 16x16 square balusters or 65x16 horizontal slats
- 40x25 mid and bottom rails





8mm

Toughened

Glass

Vista Glass





Grab Rail

#### Privacy Screens, Sunhoods and Slat Fencing and Gates







#### Aluminium Slat

ALIGLASS' exciting range of slat privacy and decorative screening products are ideal to create a stunning modern appearance with the added benefit of low maintenance screening.

Our aluminium slats can be installed horizontally or vertically and can be used for a variety of applications including:

- Fencing whether as infill panels or a complete fence
- · Gates sliding or swinging
- Privacy Screens
- Sunhoods
- Sunscreens
- Decorative Panels
- Balustrades
- Pool Fencing





#### Typical Use of ALIGLASS Products



#### **Privacy Screens**







#### **Aluminium Louvres**

A modern fixed or adjustable aluminium louvre system with a unique aerofoil design giving you flexibility and strength rarely seen in aluminium louvres.

#### Consider the Advantages:

- Interlocking blades slotted through machined heavy duty framing reducing the reliance on screw, rivets or welds.
- Maintenance free, extruded aluminium ensures longevity
- Multiple uses including privacy screens, window screens, overhead sun hoods, fencing, gates and sliding screens
- CSIRO test evidence shows that aluminium screens can deflect up to 90% of the heat in the suns rays, providing a cool home in summer and protection from the harsh wind and rain in the winter.







Above - Window screens Left - Privacy Screens Right - Sunhoods and