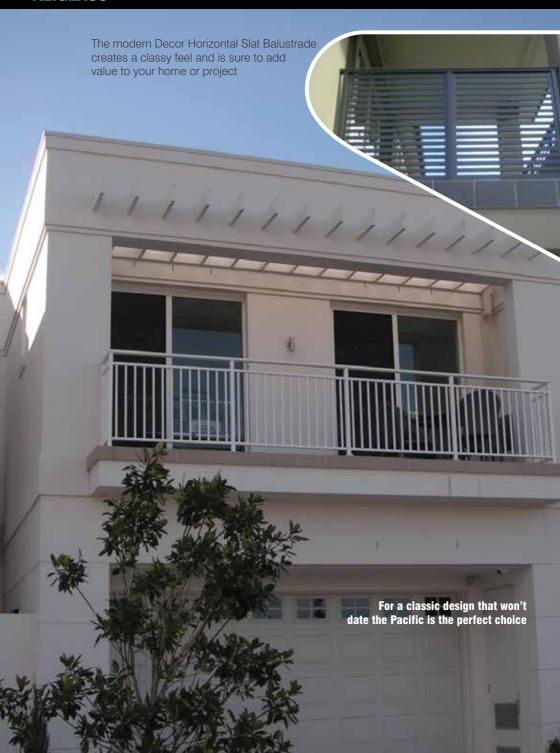

#### Aluminium Balustrade

Our balustrades use a unique modular system that offers rarely seen flexibility of easy on site adjustment ensuring a rapid hassle free completion of your project.

The team at ALIGLASS utilise a range of designs to suit a variety of applications. You can choose from the simplicity of the Panorama or Pacific designs which are timeless and will give you years of maintenance free safety and pleasure.

If you are looking to feature a balustrade with design and colour the Marine, Diamond, Scroll or Southern Cross may be the choice for you.

If you would like a modern feel or some privacy, check out our Aluminium Slat balustrade designs, the Decor or the open horizontal effect of the ship-rail design or the vertical slat Queenslander balustrade.