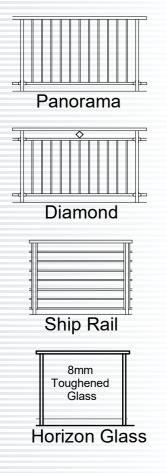

#### **Horizon Glass**

Clean and strong Horizon Glass is glazed into the posts on the sides and into the top rail giving maximum strength and a full screen effect whilst eliminating the bottom rail as a foot hold or grime collector.

#### **Vista Glass**

Streamline effect with the top of the glass polished to create a frameless feel whilst still providing the strength and security of the required handrail.

8mm

Toughened

Glass

Vista Glass

Grab Rail