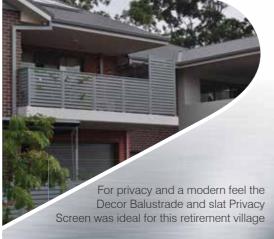

If you are looking to feature a balustrade with design and colour the Marine, Diamond, Scroll or Southern Cross may be the choice for you.

If you would like a modern feel or some privacy, check out our Aluminium Slat balustrade designs, the Decor or the open horizontal effect of the ship-rail design or the vertical slat Queenslander balustrade.

#### Aluminium Slat

ALIGLASS' exciting range of slat privacy and decorative screening products are ideal to create a stunning modern appearance with the added benefit of low maintenance screening.

Our aluminium slats can be installed horizontally or vertically and can be used for a variety of applications including: