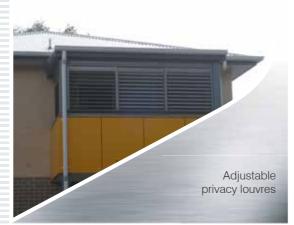

#### **Aluminium Louvres**

A modern fixed or adjustable aluminium louvre system with a unique aerofoil design giving you flexibility and strength rarely seen in aluminium louvres.

#### Consider the Advantages:

- Interlocking blades slotted through machined heavy duty framing reducing the reliance on screw, rivets or welds.
- Maintenance free, extruded aluminium ensures longevity
- Multiple uses including privacy screens, window screens, overhead sun hoods, fencing, gates and sliding screens
- CSIRO test evidence shows that aluminium screens can deflect up to 90% of the heat in the suns rays, providing a cool home in summer and protection from the harsh wind and rain in the winter.