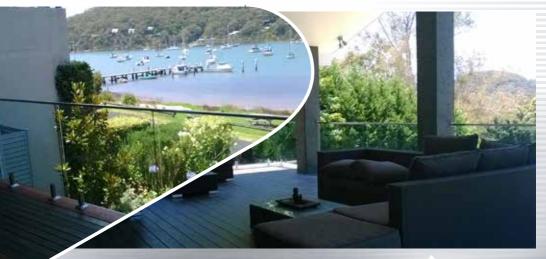

#### Glass Balustrade

ALIGLASS uses an exclusive glass railing and fencing system which is suitable for decks,balconies and pools on homes, units, ramps and walkways.

With the modern trend for glass to maximise the view, provide wind breaks and appealing aesthetics the ALIGLASS team utilise a range of glass designs sure to please. These options have been designed specifically with the end user in mind.

Glass balustrades can be top fixed, side fixed or core drilled and can be produced to suit any height you desire.