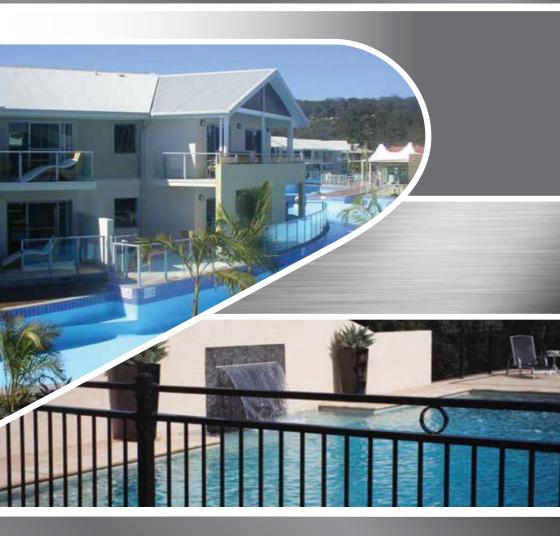

# Aluminium Pool & Garden Fencing

Fully Frameless Glass Balustrade & Pool Fencing

Fully frameless glass pool fencing and balustrading.

#### Glass Balustrade

ALIGLASS uses an exclusive glass railing and fencing system which is suitable for decks,balconies and pools on homes, units, ramps and walkways.

With the modern trend for glass to maximise the view, provide wind breaks and appealing aesthetics the ALIGLASS team utilise a range of glass designs sure to please. These options have been designed specifically with the end user in mind.

#### **Pool Fencing, Garden Fencing, Front Fencing and Gates**

# Aluminium Pool & Garden Fencing

Aluminium Pool & Garden Fencing offers a solution for a variety of applications. Whether you need a fence for safety, security or decorative purposes we are sure to have a design to suit your needs.