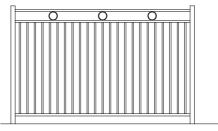

# Aluminium Pool & Garden Fencing

Flat Top

Loop Top

Diamond

Scroll

Rod Top

**Nautical** 

Spear Top