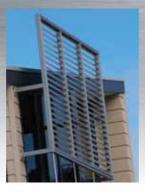

#### **Aluminium Louvres**

A modern fixed or adjustable aluminium louvre system with a unique aerofoil design giving you flexibility and strength rarely seen in aluminium louvres.

#### Consider the Advantages:

- Interlocking blades slotted through machined heavy duty framing reducing the reliance on screw, rivets or welds.
- Maintenance free, extruded aluminium ensures longevity
- Multiple uses including privacy screens, window screens, overhead sun hoods, fencing, gates and sliding screens
- CSIRO test evidence shows that aluminium screens can deflect up to 90% of the heat in the suns rays, providing a cool home in summer and protection from the harsh wind and rain in the winter.

Above - Window screens Left - Privacy Screens Right - Sunhoods and Sliding Screens.

Above right - Aluminium Louvre Window Screens Centre - Aluminium Louvre Overhead Sunhoods