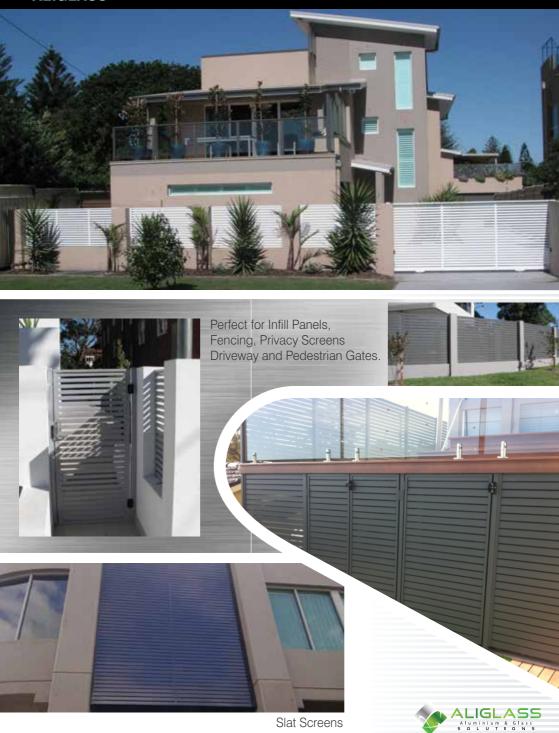

#### Aluminium Slat

ALIGLASS' exciting range of slat privacy and decorative screening products are ideal to create a stunning modern appearance with the added benefit of low maintenance screening.

Our aluminium slats can be installed horizontally or vertically and can be used for a variety of applications including:

- Fencing whether as infill panels or a complete fence
- · Gates sliding or swinging
- Privacy Screens
- Sunhoods
- Sunscreens
- Decorative Panels
- Balustrades
- Pool Fencing

#### Aluminium Slats

Fencing, privacy screens, gates, sunhoods, window awnings.