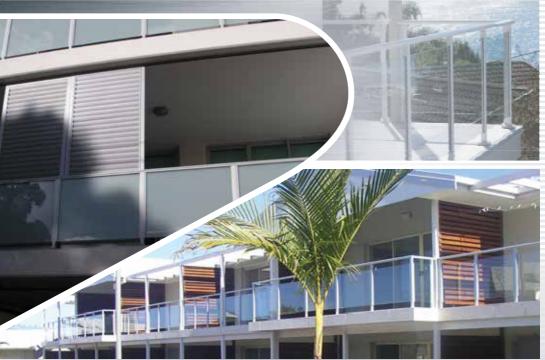

#### Glass Balustrade

ALIGLASS uses an exclusive glass railing and fencing system which is suitable for decks,balconies and pools on homes, units, ramps and walkways.

With the modern trend for glass to maximise the view, provide wind breaks and appealing aesthetics the ALIGLASS team utilise a range of glass designs sure to please. These options have been designed specifically with the end user in mind.

Every effort has been made to minimise the aluminium sections and therefore maximise the view on offer.

ALIGLASS also use designs that eliminate the need for a bottom rail which has commonly been used. This reduces cleaning grime build up as well as taking away the foot hold for climbing kids.

With the glass code now requiring a load bearing handrail on all decks and balconies, ALIGLASS incorporates the new sleek "Eclipse" handrail that sits only 37mm in height and has a modern elliptical shape.

Glass balustrades can be top fixed, side fixed or core drilled and can be produced to suit any height you desire.