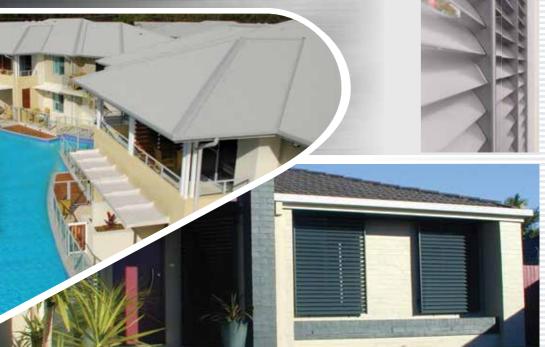

**Product Catalogue** 

# Aluminium Pool & Garden Fencing

Fully Frameless Glass Balustrade & Pool Fencing

Fully frameless glass pool fencing and balustrading.

#### Glass Balustrade

ALIGLASS uses an exclusive glass railing and fencing system which is suitable for decks,balconies and pools on homes, units, ramps and walkways.

With the modern trend for glass to maximise the view, provide wind breaks and appealing aesthetics the ALIGLASS team utilise a range of glass designs sure to please. These options have been designed specifically with the end user in mind.

#### Aluminium Balustrade

Our balustrades use a unique modular system that offers rarely seen flexibility of easy on site adjustment ensuring a rapid hassle free completion of your project.

The team at ALIGLASS utilise a range of designs to suit a variety of applications. You can choose from the simplicity of the Panorama or Pacific designs which are timeless and will give you years of maintenance free safety and pleasure.

#### Aluminium Slat

ALIGLASS' exciting range of slat privacy and decorative screening products are ideal to create a stunning modern appearance with the added benefit of low maintenance screening.

Our aluminium slats can be installed horizontally or vertically and can be used for a variety of applications including:

#### **Aluminium Louvres**

A modern fixed or adjustable aluminium louvre system with a unique aerofoil design giving you flexibility and strength rarely seen in aluminium louvres.