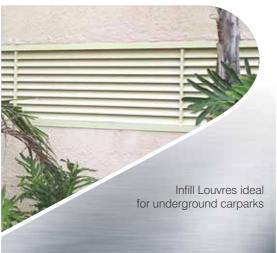

#### **Aluminium Louvres**

A modern fixed or adjustable aluminium louvre system with a unique aerofoil design giving you flexibility and strength rarely seen in aluminium louvres.

#### Consider the Advantages:

- Interlocking blades slotted through machined heavy duty framing reducing the reliance on screw, rivets or welds.
- Maintenance free, extruded aluminium ensures longevity
- Multiple uses including privacy screens, window screens, overhead sun hoods, fencing, gates and sliding screens
- CSIRO test evidence shows that aluminium screens can deflect up to 90% of the heat in the suns rays, providing a cool home in summer and protection from the harsh wind and rain in the winter.

Above - Window screens Left - Privacy Screens Right - Sunhoods and Sliding Screens.

Above right - Aluminium Louvre Window Screens Centre - Aluminium Louvre Overhead Sunhoods