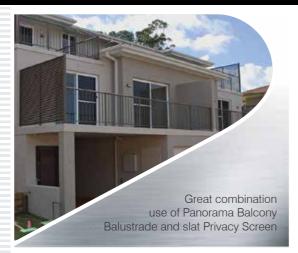

#### Aluminium Balustrade

Our balustrades use a unique modular system that offers rarely seen flexibility of easy on site adjustment ensuring a rapid hassle free completion of your project.

The team at ALIGLASS utilise a range of designs to suit a variety of applications. You can choose from the simplicity of the Panorama or Pacific designs which are timeless and will give you years of maintenance free safety and pleasure.

If you are looking to feature a balustrade with design and colour the Marine, Diamond, Scroll or Southern Cross may be the choice for you.

If you would like a modern feel or some privacy, check out our Aluminium Slat balustrade designs, the Decor or the open horizontal effect of the ship-rail design or the vertical slat Queenslander balustrade.