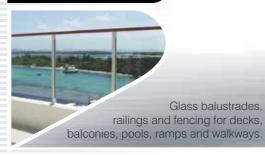

#### **Glass Balustrades, Railings and Fencing**

#### Glass Balustrade

ALIGLASS uses an exclusive glass railing and fencing system which is suitable for decks,balconies and pools on homes, units, ramps and walkways.

With the modern trend for glass to maximise the view, provide wind breaks and appealing aesthetics the ALIGLASS team utilise a range of glass designs sure to please. These options have been designed specifically with the end user in mind.

Glass balustrades can be top fixed, side fixed or core drilled and can be produced to suit any height you desire.