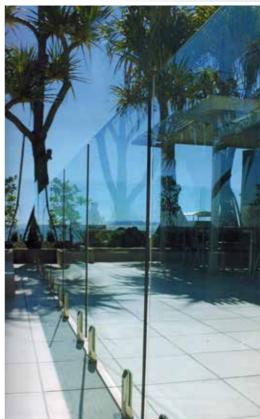

Every effort has been made to minimise the aluminium sections and therefore maximise the view on offer.

ALIGLASS also use designs that eliminate the need for a bottom rail which has commonly been used. This reduces cleaning grime build up as well as taking away the foot hold for climbing kids.

Glass balustrades can be top fixed, side fixed or core drilled and can be produced to suit any height you desire.