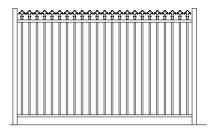

# Aluminium Pool & Garden Fencing

Aluminium Pool & Garden Fencing offers a solution for a variety of applications. Whether you need a fence for safety, security or decorative purposes we are sure to have a design to suit your needs.

# Aluminium Pool & Garden Fencing

Flat Top

Loop Top

Diamond

Scroll

Rod Top

**Nautical** 

Spear Top