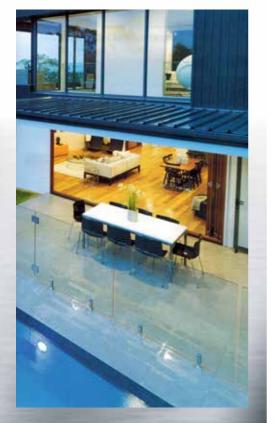

#### Glass Balustrade

ALIGLASS uses an exclusive glass railing and fencing system which is suitable for decks,balconies and pools on homes, units, ramps and walkways.

With the modern trend for glass to maximise the view, provide wind breaks and appealing aesthetics the ALIGLASS team utilise a range of glass designs sure to please. These options have been designed specifically with the end user in mind.

#### **Horizon Glass**

Clean and strong Horizon Glass is glazed into the posts on the sides and into the top rail giving maximum strength and a full screen effect whilst eliminating the bottom rail as a foot hold or grime collector.

#### **Vista Glass**

Streamline effect with the top of the glass polished to create a frameless feel whilst still providing the strength and security of the required handrail.