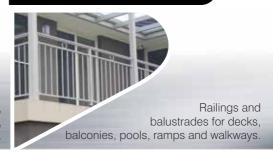

#### **Balustrades and Railings**

#### Aluminium Balustrade

Our balustrades use a unique modular system that offers rarely seen flexibility of easy on site adjustment ensuring a rapid hassle free completion of your project.

The team at ALIGLASS utilise a range of designs to suit a variety of applications. You can choose from the simplicity of the Panorama or Pacific designs which are timeless and will give you years of maintenance free safety and pleasure.

#### Aluminium Balustrade

- Designed and certified to comply with all relevant AS & BCA requirements
- Structural Alloy 50x50 posts
- Structural Alloy dual fixing foot stake
- Optional core drill or side fixed
- Sleek 75x37 'Eclipse' slimline handrail
- 16x16 square balusters or 65x16 horizontal slats
- 40x25 mid and bottom rails