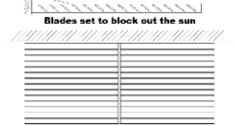

#### **Aluminium Louvres**

A modern fixed or adjustable aluminium louvre system with a unique aerofoil design giving you flexibility and strength rarely seen in aluminium louvres.

#### Consider the Advantages:

- Interlocking blades slotted through machined heavy duty framing reducing the reliance on screw, rivets or welds.
- Maintenance free, extruded aluminium ensures longevity
- Multiple uses including privacy screens, window screens, overhead sun hoods, fencing, gates and sliding screens
- CSIRO test evidence shows that aluminium screens can deflect up to 90% of the heat in the suns rays, providing a cool home in summer and protection from the harsh wind and rain in the winter.

# Aluminium Louvre Sunblockhood

Blades set to allow winter sunlight through

Aluminium Louvre Sunlighthood