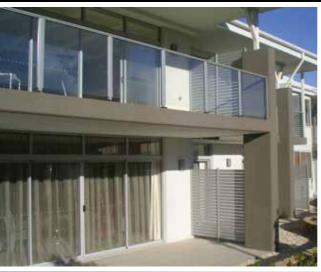

#### Glass Balustrade

ALIGLASS uses an exclusive glass railing and fencing system which is suitable for decks,balconies and pools on homes, units, ramps and walkways.

With the modern trend for glass to maximise the view, provide wind breaks and appealing aesthetics the ALIGLASS team utilise a range of glass designs sure to please. These options have been designed specifically with the end user in mind.

With the glass code now requiring a load bearing handrail on all decks and balconies, ALIGLASS incorporates the new sleek "Eclipse" handrail that sits only 37mm in height and has a modern elliptical shape.