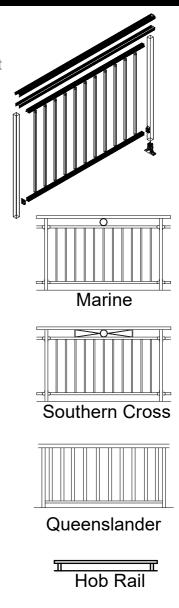

#### Aluminium Balustrade

Our balustrades use a unique modular system that offers rarely seen flexibility of easy on site adjustment ensuring a rapid hassle free completion of your project.

The team at ALIGLASS utilise a range of designs to suit a variety of applications. You can choose from the simplicity of the Panorama or Pacific designs which are timeless and will give you years of maintenance free safety and pleasure.

If you are looking to feature a balustrade with design and colour the Marine, Diamond, Scroll or Southern Cross may be the choice for you.

If you would like a modern feel or some privacy, check out our Aluminium Slat balustrade designs, the Decor or the open horizontal effect of the ship-rail design or the vertical slat Queenslander balustrade.

#### **Aluminium Balustrade Specification**

#### Aluminium Balustrade

- Designed and certified to comply with all relevant AS & BCA requirements
- Structural Alloy 50x50 posts
- Structural Alloy dual fixing foot stake
- Optional core drill or side fixed
- Sleek 75x37 'Eclipse' slimline handrail
- 16x16 square balusters or 65x16 horizontal slats
- 40x25 mid and bottom rails