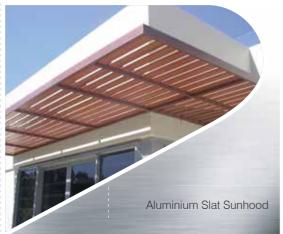

#### Aluminium Slat

ALIGLASS' exciting range of slat privacy and decorative screening products are ideal to create a stunning modern appearance with the added benefit of low maintenance screening.

Our aluminium slats can be installed horizontally or vertically and can be used for a variety of applications including:

- Fencing whether as infill panels or a complete fence
- · Gates sliding or swinging
- Privacy Screens
- Sunhoods
- Sunscreens
- Decorative Panels
- Balustrades
- Pool Fencing

# Aluminium Slat Sunhood

Aluminium Louvre Screen