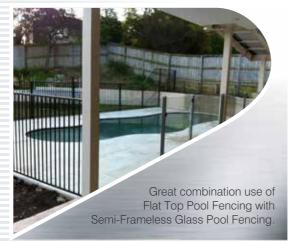

# Aluminium Pool & Garden Fencing

Flat Top

Loop Top

Diamond

Scroll

Rod Top

**Nautical** 

Spear Top