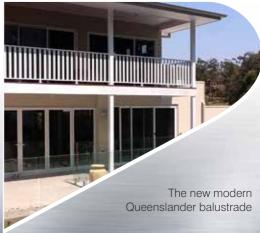

If you are looking to feature a balustrade with design and colour the Marine, Diamond, Scroll or Southern Cross may be the choice for you.

If you would like a modern feel or some privacy, check out our Aluminium Slat balustrade designs, the Decor or the open horizontal effect of the ship-rail design or the vertical slat Queenslander balustrade.