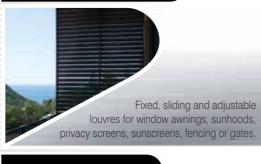

#### Privacy Screens, Sunhoods and Slat Fencing and Gates

#### **Aluminium Louvres**

A modern fixed or adjustable aluminium louvre system with a unique aerofoil design giving you flexibility and strength rarely seen in aluminium louvres.

#### Consider the Advantages:

- Interlocking blades slotted through machined heavy duty framing reducing the reliance on screw, rivets or welds.
- Maintenance free, extruded aluminium ensures longevity
- Multiple uses including privacy screens, window screens, overhead sun hoods, fencing, gates and sliding screens
- CSIRO test evidence shows that aluminium screens can deflect up to 90% of the heat in the suns rays, providing a cool home in summer and protection from the harsh wind and rain in the winter.